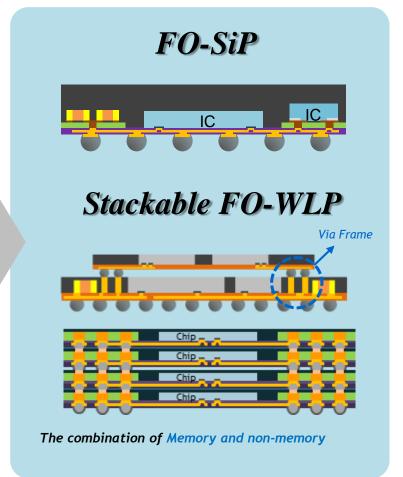

## **Appendix 3. Core Technology(semiconductor)**

Market Trend Smaller form factor (Based on Wafer-Level Platform)

**Highly integrated Wafer-Level System in Package** 

Position

nepes

Wafer level integration platform w/ Back-end, Test (Micro-bump, WLP, FOWLP, Large Panel Module Package)

## **Appendix 4. Core Technology(semiconductor)**

**FBGA** 

**RF Performance** 

2D / 3D System Integration

S-parameter(S21)

Thermal Management