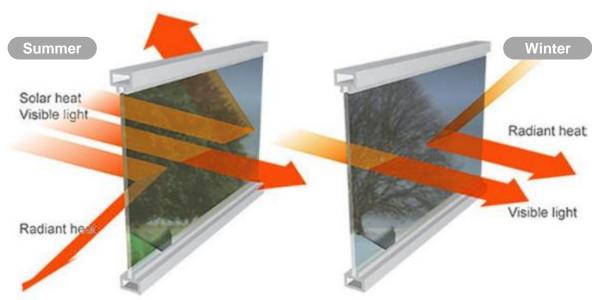

## <sup>05</sup> Smart Window

- To reduce cooling cost by rejecting solar heat from outside during the summer
- To reduce heating cost by blocking radiation heat loss in winter
- · Opaque on normal and turns transparent when electricity is on