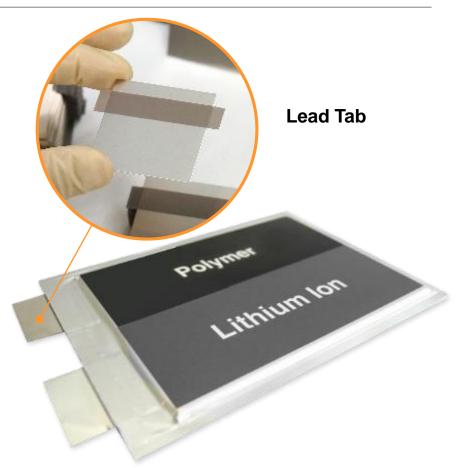

# <sup>04</sup> 2<sup>ndary</sup> Battery/Lead Tab

#### **Service & Products**

- Lithium Ion Battery
- Lead Tab
- LIB anode electrode