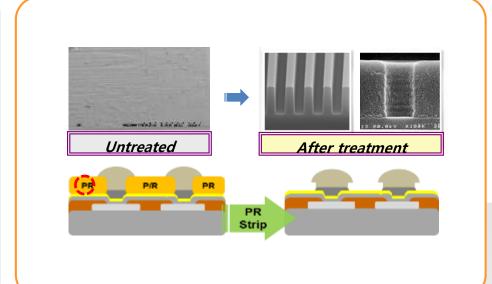

## PR

- Developer
- PSPI Developer
- Stripper
- Etchant
- HSN
- PV texture

## ILD

- Cu Plating
- Color paste