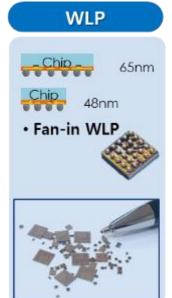

## **Appendix 3. Core Technology(semiconductor)**

Market Trend Smaller form factor (Based on Wafer-Level Platform)

**Highly integrated Wafer-Level System in Package** 

Position

nepes

Wafer level integration platform w/ Back-end, Test (Micro-bump, WLP, FOWLP, Large Panel Module Package)

Other OSAT

Conventional wire bonding packaging & Typical WLP technology