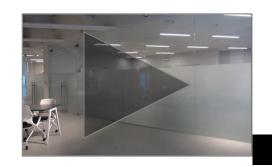

## <sup>05</sup> Smart Window

- To reduce cooling cost by rejecting solar heat from outside during the summer
- To reduce heating cost by blocking radiation heat loss in winter
- · Opaque on normal and turns transparent when electricity is on