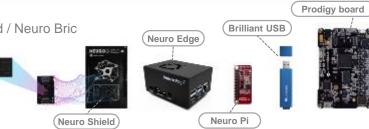

#### **Service & Products**

- NM500/Neuro Shield / Neuro Bric
- Neuro Edge
- Neuro Pi
- Brilliant USB
- Prodigy board