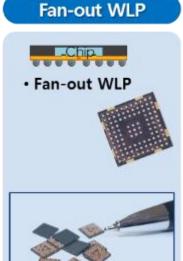

## **Appendix 3. Core Technology(semiconductor)**

Market Trend Smaller form factor (Based on Wafer-Level Platform)

**Highly integrated Wafer-Level System in Package** 

Position

nepes

Wafer level integration platform w/ Back-end, Test (Micro-bump, WLP, FOWLP, Large Panel Module Package)

Other OSAT

Conventional wire bonding packaging & Typical WLP technology