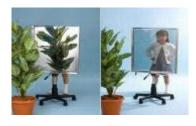

## <sup>05</sup> Smart Window

- To reduce cooling cost by rejecting solar heat from outside during the summer
- To reduce heating cost by blocking radiation heat loss in winter
- · Opaque on normal and turns transparent when electricity is on