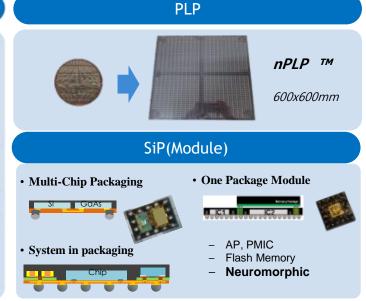

## **Appendix 3. Core Technology(semiconductor)**

Market Trend Smaller form factor (Based on Wafer-Level Platform)

**Highly integrated Wafer-Level System in Package** 

Position

nepes

Wafer level integration platform w/ Back-end, Test (Micro-bump, WLP, FOWLP, Large Panel Module Package)

Other OSAT

Conventional wire bonding packaging & Typical WLP technology