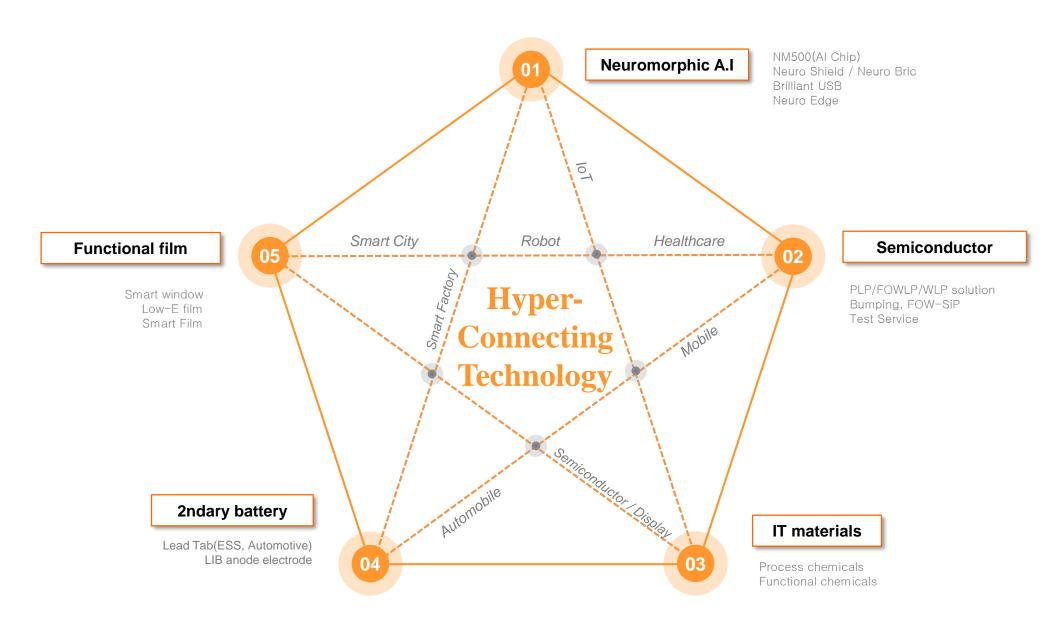

## **Business Portfolio**

nepes makes Hyper-connecting Technology that connects future business

## <sup>01</sup> Neuromorphic AI

# <sup>02</sup> Advanced Packaging

# <sup>04</sup> 2<sup>ndary</sup> Battery/Lead Tab

## <sup>05</sup> Smart Window

- To reduce cooling cost by rejecting solar heat from outside during the summer
- To reduce heating cost by blocking radiation heat loss in winter
- · Opaque on normal and turns transparent when electricity is on