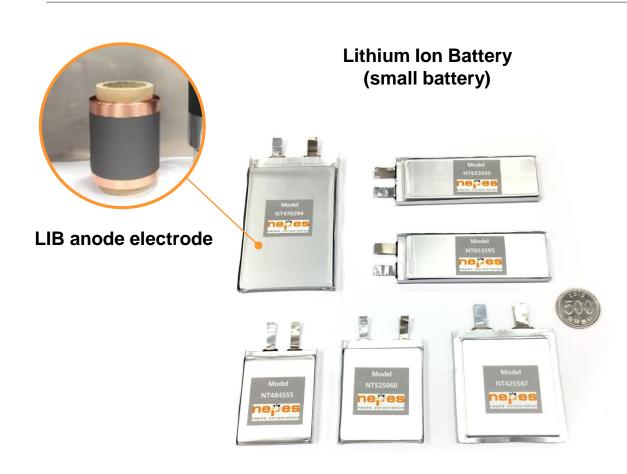

# <sup>04</sup> 2<sup>ndary</sup> Battery/Lead Tab

#### **Service & Products**

- Lithium Ion Battery
- Lead Tab
- LIB anode electrode