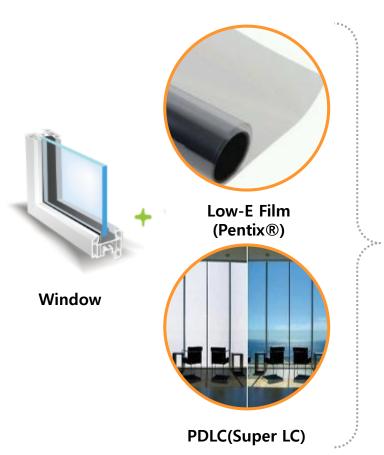

## <sup>05</sup> Smart Window

- To reduce cooling cost by rejecting solar heat from outside during the summer
- To reduce heating cost by blocking radiation heat loss in winter
- · Opaque on normal and turns transparent when electricity is on

#### **Service & Products**

- Smart Windows(on/off)
- Low-E film(Pentix50, Pentix60)

| Item   |           | SHGC 1) | Emissivity <sup>2)</sup> | UV cut (%) | Tvis. (%) |
|--------|-----------|---------|--------------------------|------------|-----------|
| Others |           | 0.45    | 0.78                     | 100        | 50        |
| nepes  | Pentix 50 | 0.38    | 0.10                     | 99         | 51        |
|        | Pentix 60 | 0.43    | 0.11                     | 99         | 63        |