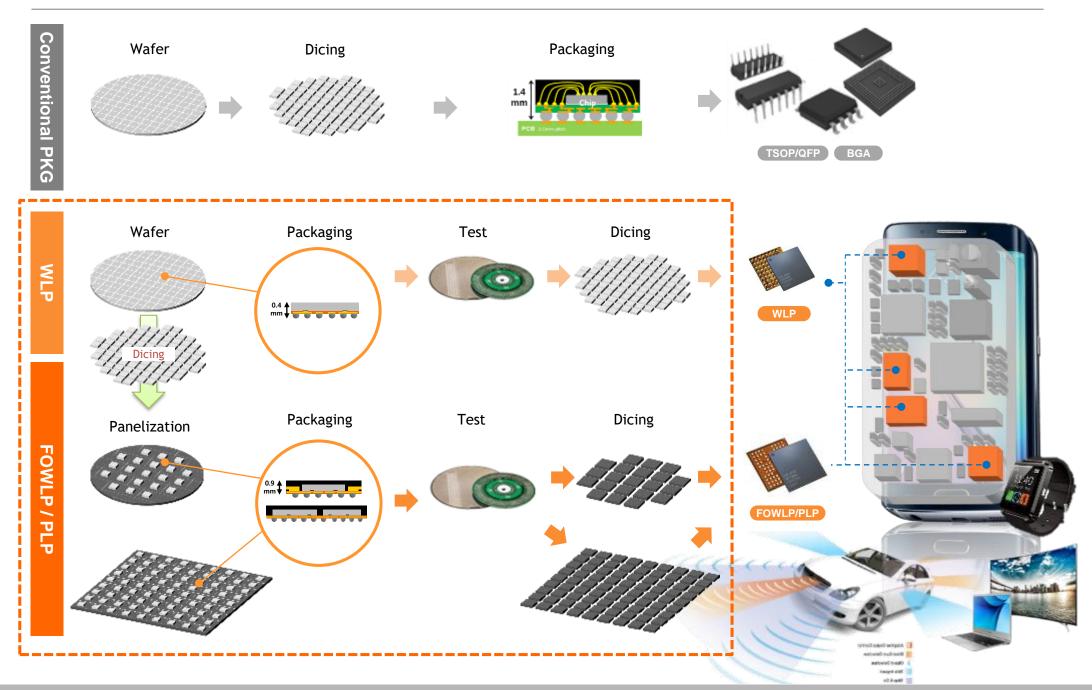

## **Appendix 3. Core Technology(semiconductor)**

Market Trend Smaller form factor (Based on Wafer-Level Platform)

**Highly integrated Wafer-Level System in Package** 

Position

nepes

Wafer level integration platform w/ Back-end, Test (Micro-bump, WLP, FOWLP, Large Panel Module Package)

Other OSAT

Conventional wire bonding packaging & Typical WLP technology