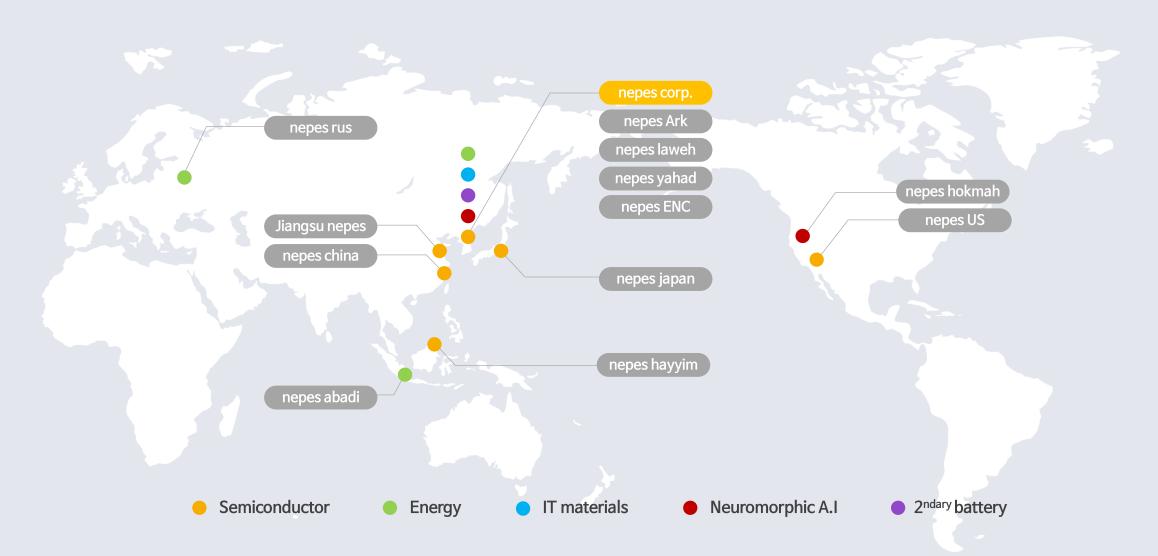

Corporate Identity

Trademark

Name of company nepes

Date of establishment 1990.12

Date of Listing 1999.12(KOSDAQ 033640)

CEO Byung-Koo Lee, 李柄九)

Overseas corporation CN, US, PHL, IDN, RUS