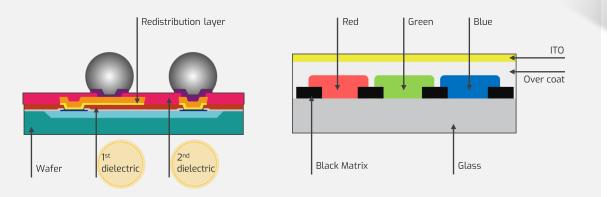

### **Functional chemical**

- ILD
- Cu Plating
- Color paste

**Super LC Structure and Principles** 

**Power OFF** No electric field (opaque)

Power ON Electric field (transparent)