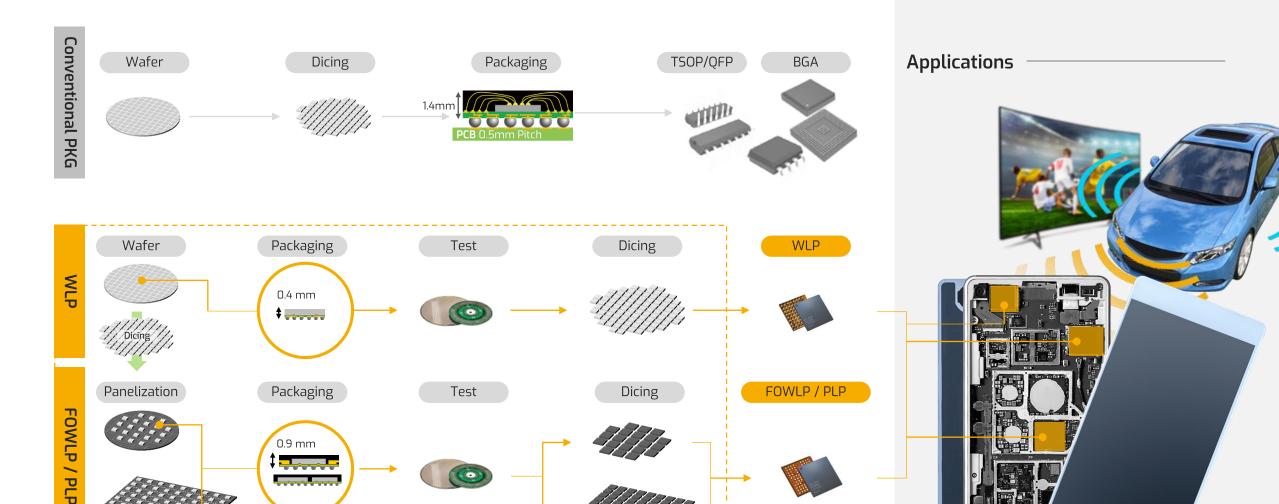

#### Smaller form factor

(Based on Wafer-Level Platform)

### Highly integrated Wafer-Level System in Package

Tech. Roadmap

**Position** 

nepes

**End FAB Solution** 

(Bump, WLP, FOWLP, FOPLP, SiP, TEST)

Other OSAT

Conventional wire bonding packaging & Typical WLP technology