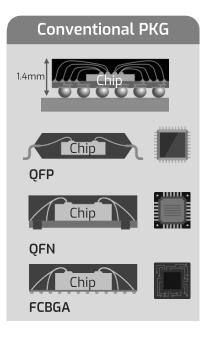

#### Smaller form factor

(Based on Wafer-Level Platform)

### Highly integrated Wafer-Level System in Package

Tech. Roadmap

**Position** 

nepes

**End FAB Solution** 

(Bump, WLP, FOWLP, FOPLP, SiP, TEST)

Other OSAT

Conventional wire bonding packaging & Typical WLP technology