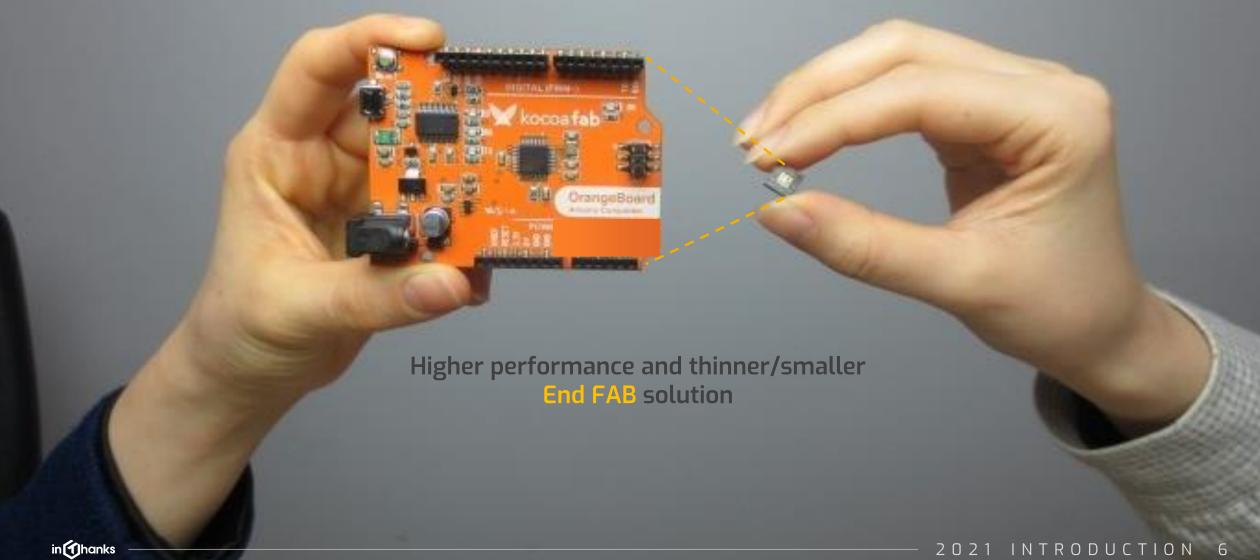

### Highly integrated Wafer-Level System in Package

Tech. Roadmap

**Position** 

nepes

**End FAB Solution** 

(Bump, WLP, FOWLP, FOPLP, SiP, TEST)

Other OSAT

Conventional wire bonding packaging & Typical WLP technology