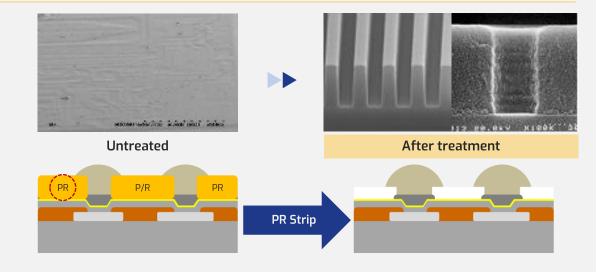

#### **Process chemical**

- PR
- Developer
- PSPI Developer
- Stripper
- Etchant
- HSN
- PV texture