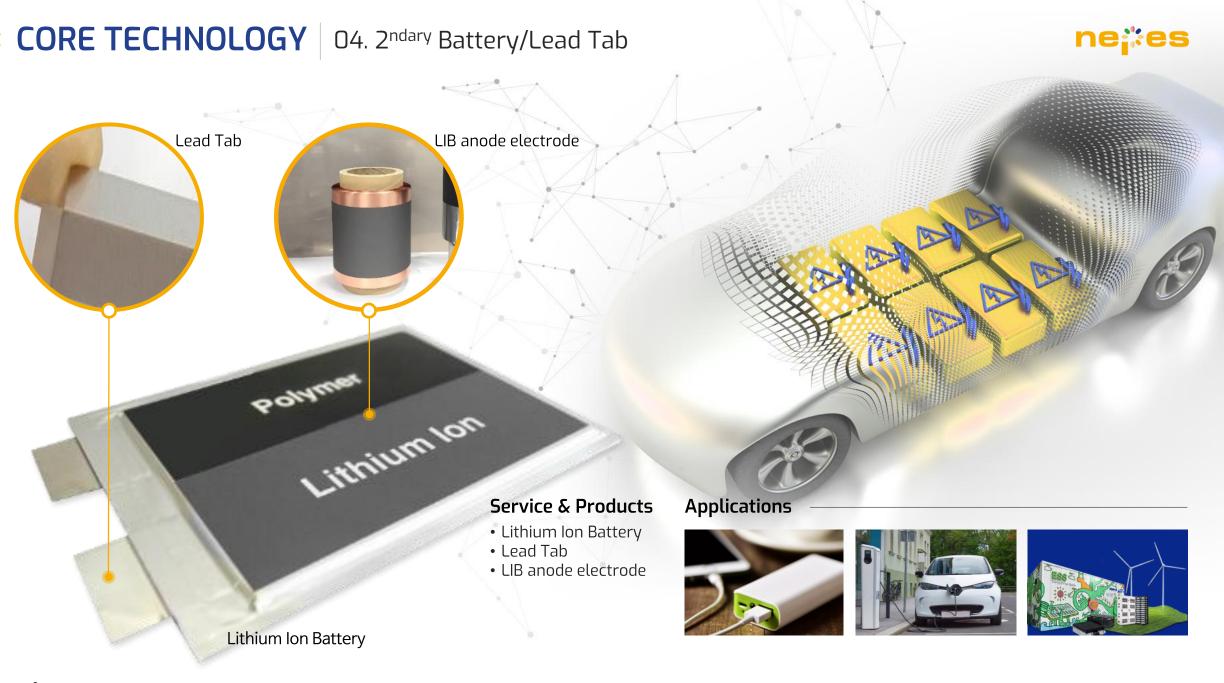

NDING**



nepes' 4D management began at the very moment when the company name was chosen



4D(4th dimension) management?

The management that generate creation, innovation, pioneering and fun, satisfaction, and happiness

Corporate Identity



Trademark



Name of company nepes

Date of establishment 1990.12

Date of Listing 1999.12(KOSDAQ 033640)

CEO Byung-Koo Lee, 李柄九)

Overseas corporation CN, US, PHL, IDN, RUS

## **BUSINESS PORTFOLIO**



### nepes makes Hyper-connecting Technology that connects future business











# **CORE TECHNOLOGY** 02. Semiconductor







# **CORE TECHNOLOGY** 03. IT Materials



#### **Process chemical**

- PR
- Developer
- PSPI Developer
- Stripper
- Etchant
- HSN
- PV texture



### **Functional chemical**

- ILD
- Cu Plating
- Color paste















**Super LC Structure and Principles** 



**Power OFF** No electric field (opaque)



Power ON Electric field (transparent)

### **Service & Products**

- Smart Windows(on/off)Low-E film(Pentix50, Pentix60)









### Service & Applications

- Smart Sunglasses
- AR/VR glassesSwitchable Mirror
- Vehicle













## We will serve the earth with our technology and products



## **CORPORATE CULTURE**



nepes continues to grow by creating performances through the development of unique corporate culture of its own











## nepes consistently practices its own management philosophy



#### Life of service | Attitude of challenge | Heart of gratitude

#### **MISSION**

Helping Customers Succeed

Prestigious company

Model company

Service-oriented company



#### VISION

**Globa