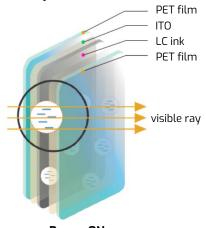

### **Functional chemical**

- ILD
- Cu Plating
- Color paste

**Super LC Structure and Principles** 

**Power OFF** No electric field (opaque)

Power ON Electric field (transparent)