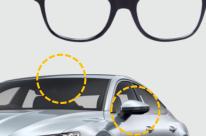

### Service & Applications

- Smart Sunglasses
- AR/VR glassesSwitchable Mirror
- Vehicle