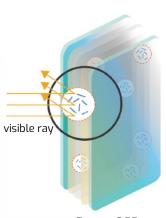

### **Functional chemical**

- ILD
- Cu Plating
- Color paste

**Super LC Structure and Principles** 

**Power OFF** No electric field (opaque)

Power ON Electric field (transparent)