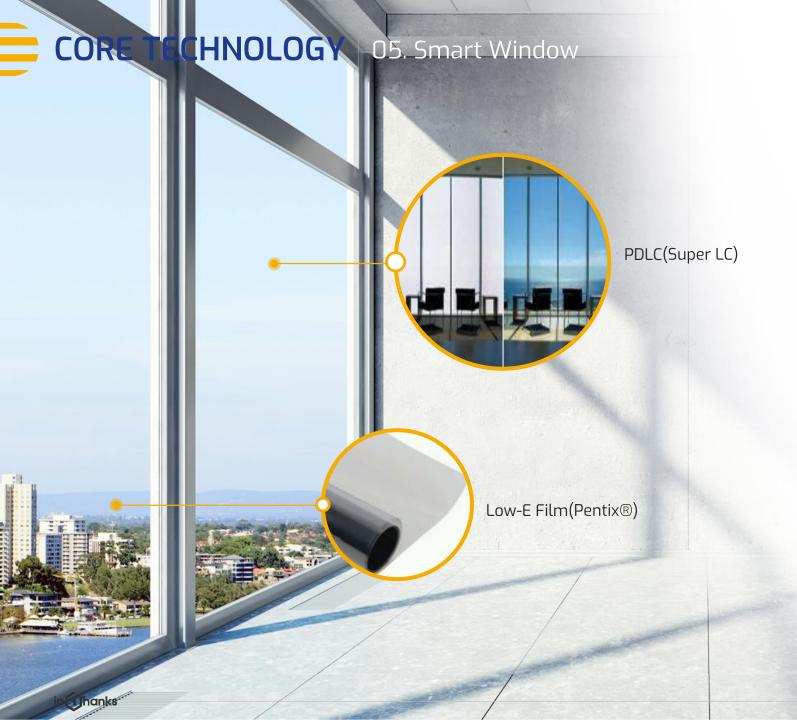

### **Functional chemical**

- ILD
- Cu Plating
- Color paste

**Super LC Structure and Principles** 

**Power OFF** No electric field (opaque)

Power ON Electric field (transparent)

### **Service & Products**

- Smart Windows(on/off)Low-E film(Pentix50, Pentix60)